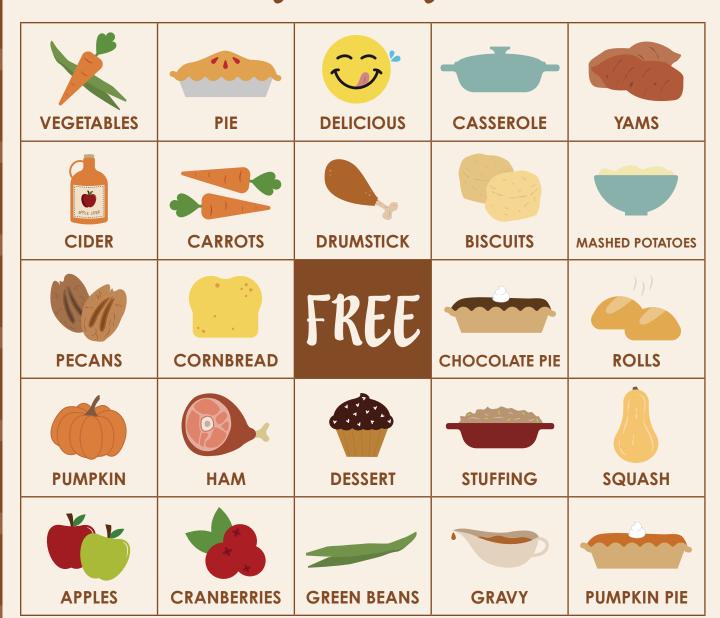

# Thanksgiving BINGO INSTRUCTIONS

- 1. Cut out the BINGO words below and put them in a bag.
- 2. Randomly draw a word and call it out.
- 3. If a player has that word on their card, they mark it off.
- 4. When a player marks off 5 squares in a row (horizontally, vertically, or diagonally), they shout, "BINGO!"