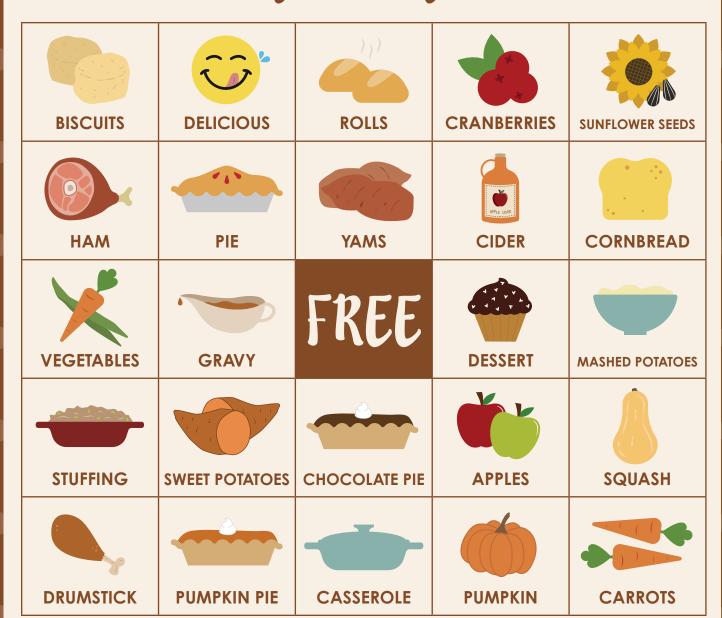

# Thanksgiving BINGO INSTRUCTIONS

- 1. Cut out the BINGO words below and put them in a bag.
- 2. Randomly draw a word and call it out.
- 3. If a player has that word on their card, they mark it off.
- 4. When a player marks off 5 squares in a row (horizontally, vertically, or diagonally), they shout, "BINGO!"