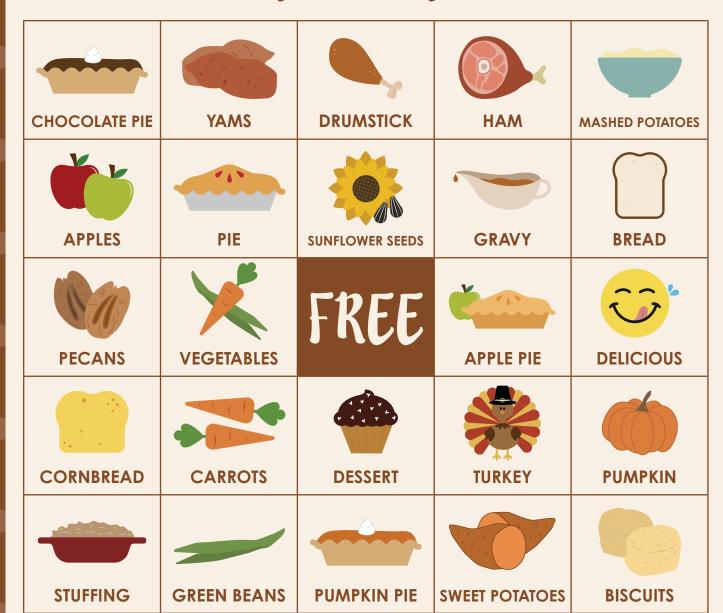

# Thanksgiving BINGO INSTRUCTIONS

- 1. Cut out the BINGO words below and put them in a bag.
- 2. Randomly draw a word and call it out.
- 3. If a player has that word on their card, they mark it off.
- 4. When a player marks off 5 squares in a row (horizontally, vertically, or diagonally), they shout, "BINGO!"