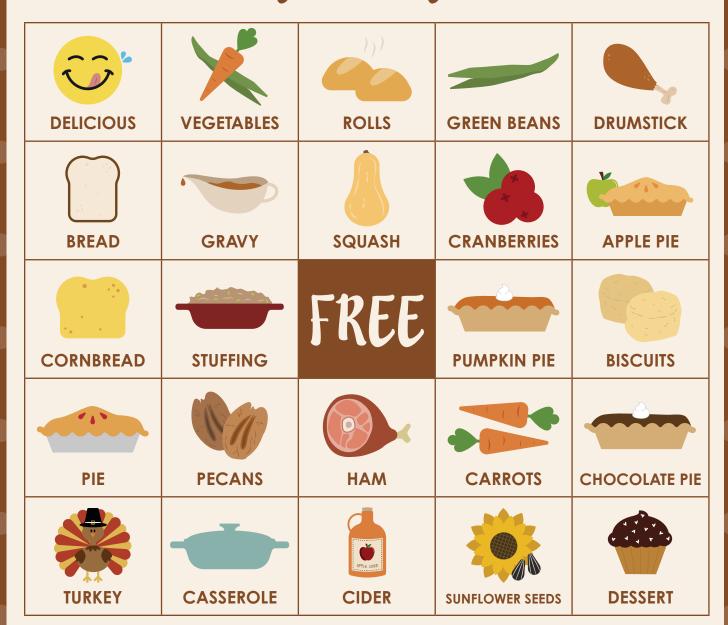

# Thanksgiving BINGO INSTRUCTIONS

- 1. Cut out the BINGO words below and put them in a bag.
- 2. Randomly draw a word and call it out.
- 3. If a player has that word on their card, they mark it off.
- 4. When a player marks off 5 squares in a row (horizontally, vertically, or diagonally), they shout, "BINGO!"