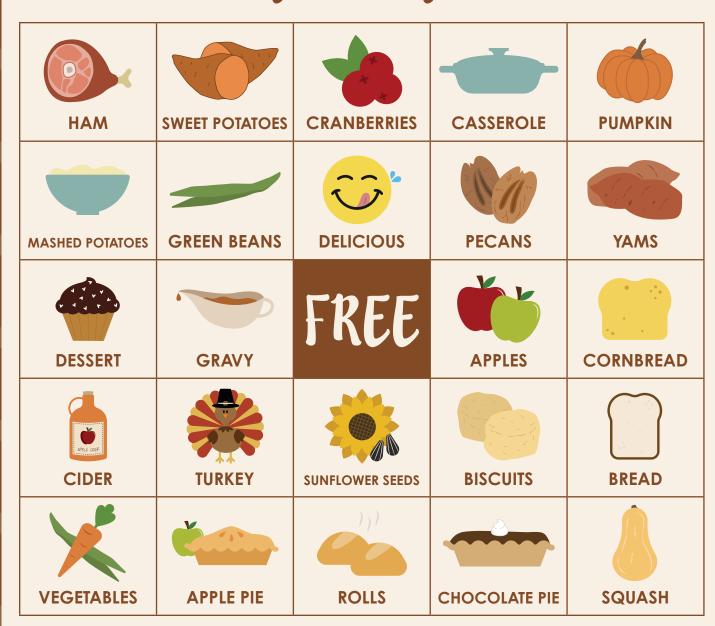

# Thanksgiving BINGO INSTRUCTIONS

- 1. Cut out the BINGO words below and put them in a bag.
- 2. Randomly draw a word and call it out.
- 3. If a player has that word on their card, they mark it off.
- 4. When a player marks off 5 squares in a row (horizontally, vertically, or diagonally), they shout, "BINGO!"