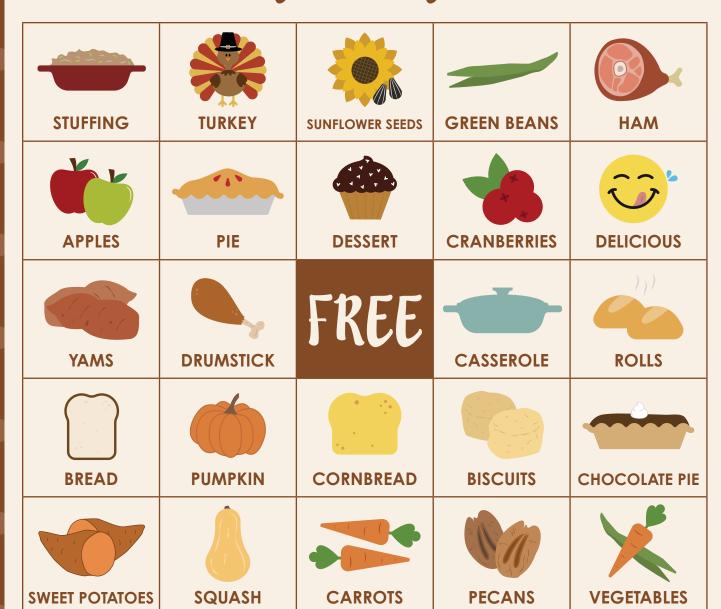

# Thanksgiving BINGO INSTRUCTIONS

- 1. Cut out the BINGO words below and put them in a bag.
- 2. Randomly draw a word and call it out.
- 3. If a player has that word on their card, they mark it off.
- 4. When a player marks off 5 squares in a row (horizontally, vertically, or diagonally), they shout, "BINGO!"