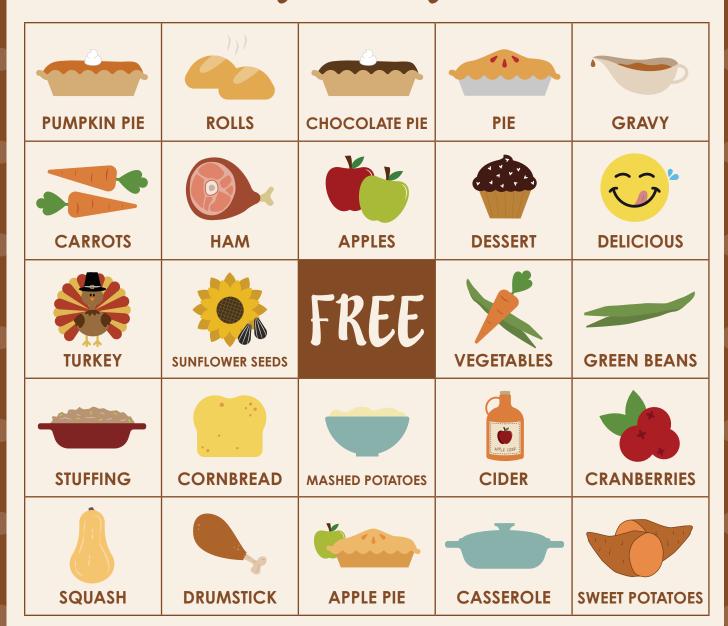

# Thanksgiving BINGO INSTRUCTIONS

- 1. Cut out the BINGO words below and put them in a bag.
- 2. Randomly draw a word and call it out.
- 3. If a player has that word on their card, they mark it off.
- 4. When a player marks off 5 squares in a row (horizontally, vertically, or diagonally), they shout, "BINGO!"