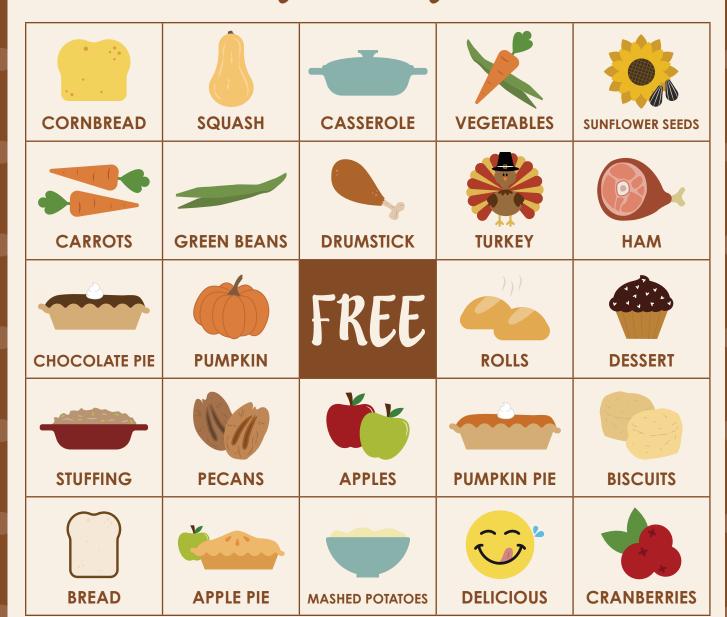

# Thanksgiving BINGO INSTRUCTIONS

- 1. Cut out the BINGO words below and put them in a bag.
- 2. Randomly draw a word and call it out.
- 3. If a player has that word on their card, they mark it off.
- 4. When a player marks off 5 squares in a row (horizontally, vertically, or diagonally), they shout, "BINGO!"