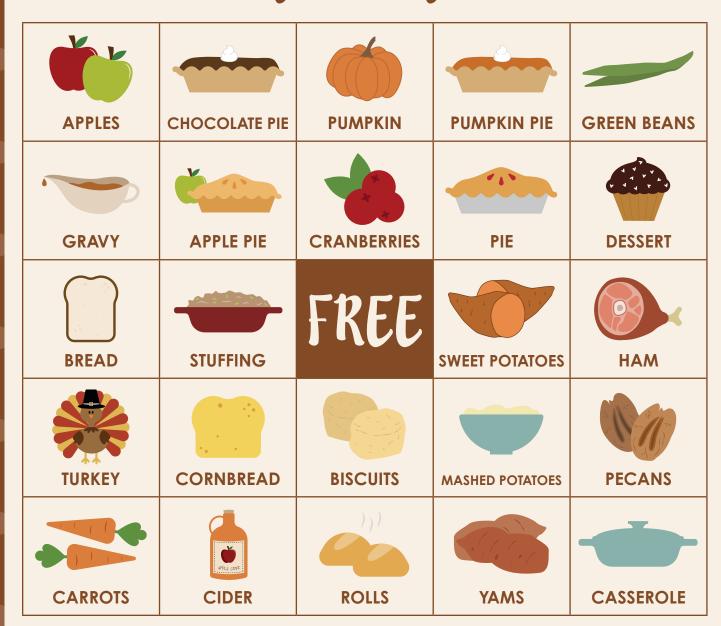

# Thanksgiving BINGO INSTRUCTIONS

- 1. Cut out the BINGO words below and put them in a bag.
- 2. Randomly draw a word and call it out.
- 3. If a player has that word on their card, they mark it off.
- 4. When a player marks off 5 squares in a row (horizontally, vertically, or diagonally), they shout, "BINGO!"