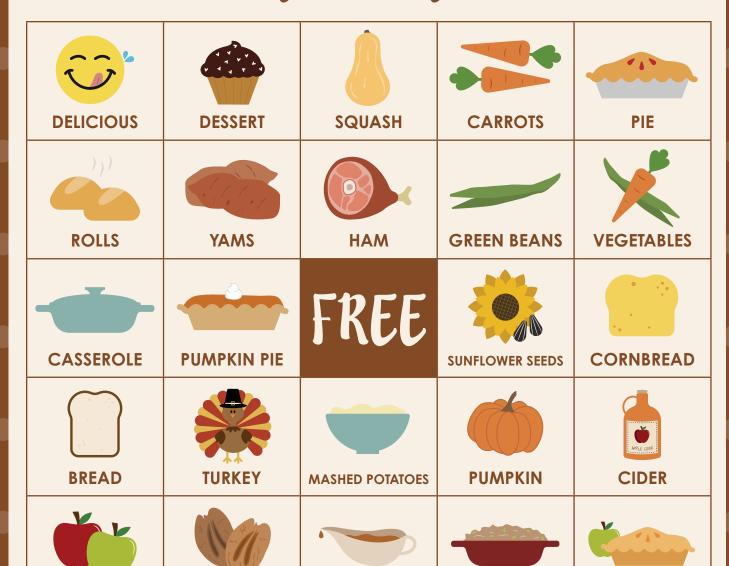

# Thanksgiving BINGO INSTRUCTIONS

- 1. Cut out the BINGO words below and put them in a bag.
- 2. Randomly draw a word and call it out.
- 3. If a player has that word on their card, they mark it off.
- 4. When a player marks off 5 squares in a row (horizontally, vertically, or diagonally), they shout, "BINGO!"