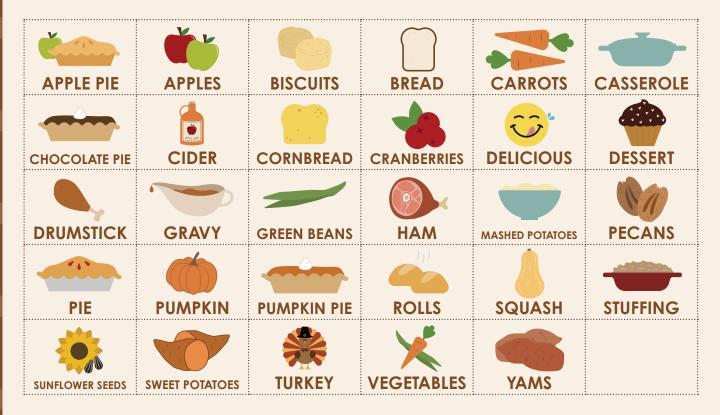

# Thanksgiving BINGO INSTRUCTIONS

- 1. Cut out the BINGO words below and put them in a bag.
- 2. Randomly draw a word and call it out.
- 3. If a player has that word on their card, they mark it off.
- 4. When a player marks off 5 squares in a row (horizontally, vertically, or diagonally), they shout, "BINGO!"

Use these 1 inch pieces as BINGO card markers.

**GRAVY** 

**STUFFING** 

**APPLES** 

**PECANS** 

**APPLE PIE** 

**CRANBERRIES** 

**PUMPKIN** 

**CORNBREAD** 

**YAMS** 

**APPLES** 

**CASSEROLE** 

PIE

**CARROTS** 

**APPLE PIE** 

**BISCUITS** 

**GRAVY** 

**VEGETABLES** 

**STUFFING** 

**TURKEY** 

**HAM** 

**MASHED POTATOES** 

**ROLLS** 

**CIDER** 

**SUNFLOWER SEEDS**