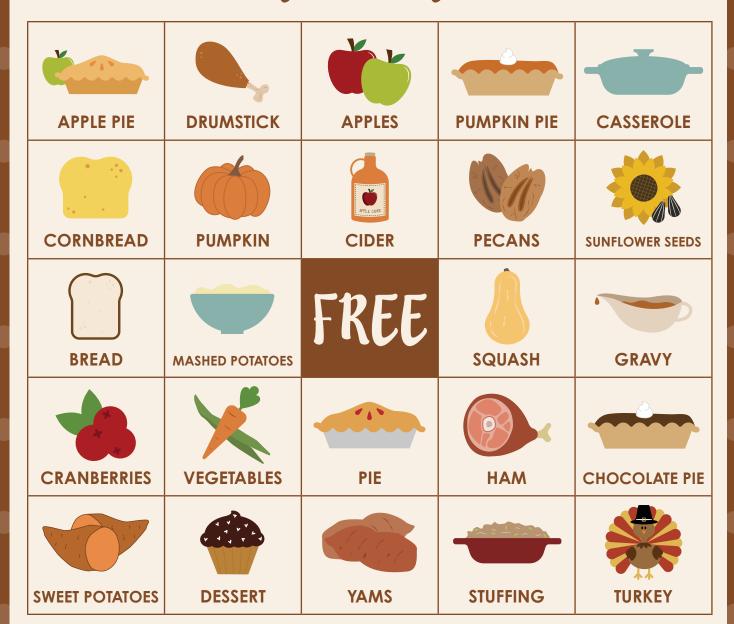

# Thanksgiving BINGO INSTRUCTIONS

- 1. Cut out the BINGO words below and put them in a bag.
- 2. Randomly draw a word and call it out.
- 3. If a player has that word on their card, they mark it off.
- 4. When a player marks off 5 squares in a row (horizontally, vertically, or diagonally), they shout, "BINGO!"