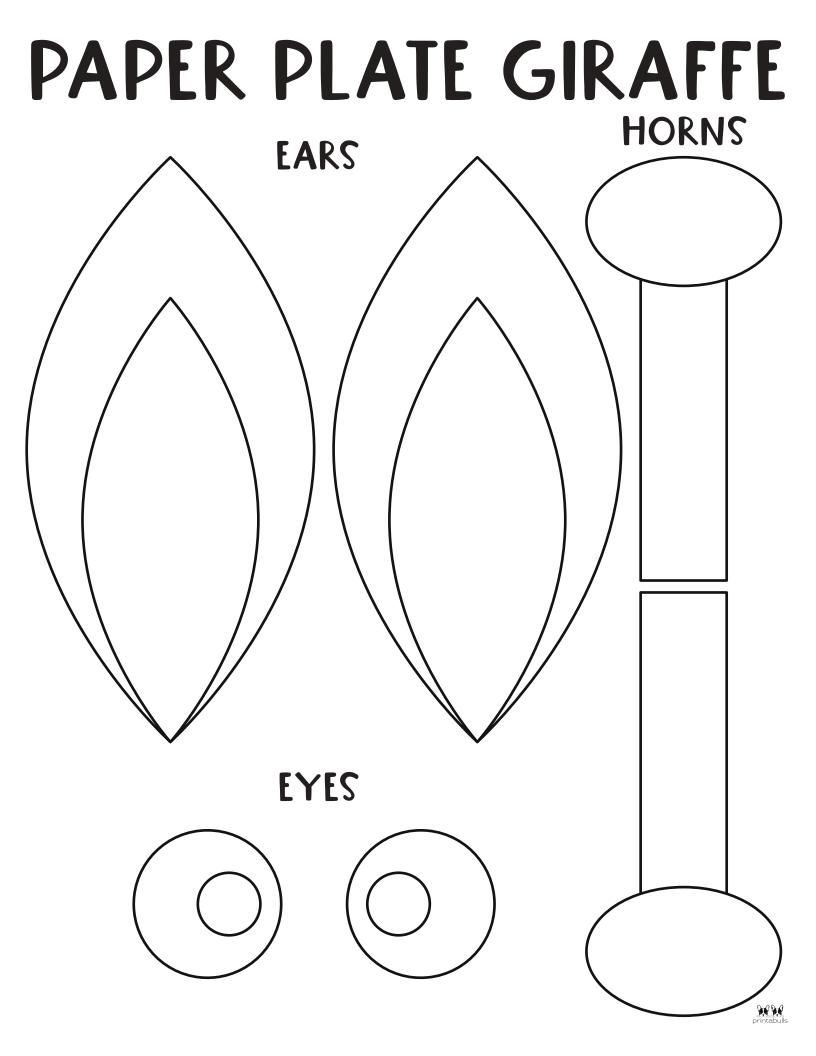

### INSTRUCTIONS:

- I. COLOR THE PLATE AS DESIRED.
- 2. COLOR THE PIECES AS DESIRED.
- 3. CUT OUT ALL OF THE PIECES.
- 4. GLUE THE EARS AT A SLIGHT ANGLE TO THE BACK OF THE PLATE.
- 5. GLUE THE HORNS IN BETWEEN THE EARS ON THE FRONT OF THE PLATE.
- 6. GLUE THE EYES AND MOUTH TO THE FRONT OF THE PLATE.
- 1. GLUE THE SPOTS AROUND THE FACE AS DESIRED.

### YAY! YOU MADE A CUTE GIRAFFE!