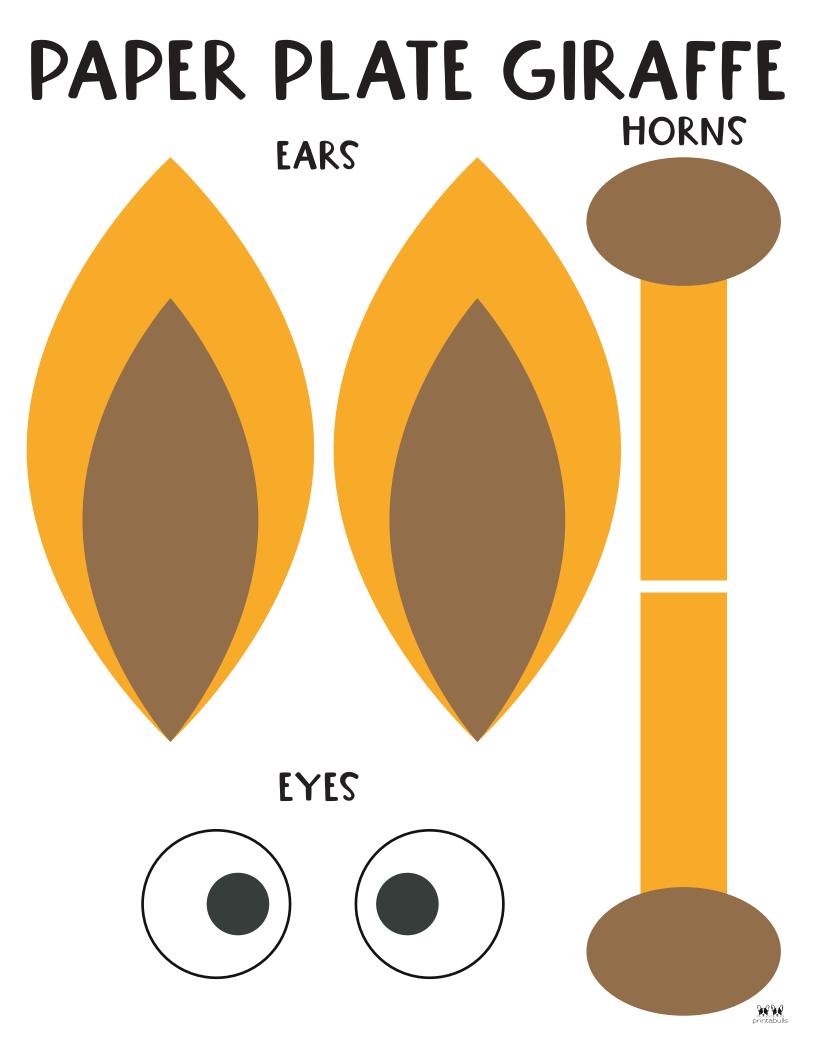

### INSTRUCTIONS:

- I. COLOR THE PLATE LIGHT ORANGE-YELLOW.
- 2. CUT OUT ALL OF THE PIECES.
- 3. GLUE THE EARS AT A SLIGHT ANGLE TO THE BACK OF THE PLATE.
- 4. GLUE THE HORNS IN BETWEEN THE EARS ON THE FRONT OF THE PLATE.
- 5. GLUE THE EYES AND MOUTH TO THE FRONT OF THE PLATE.
- 6. GLUE THE SPOTS AROUND THE FACE AS DESIRED.

### YAY! YOU MADE A CUTE GIRAFFE!