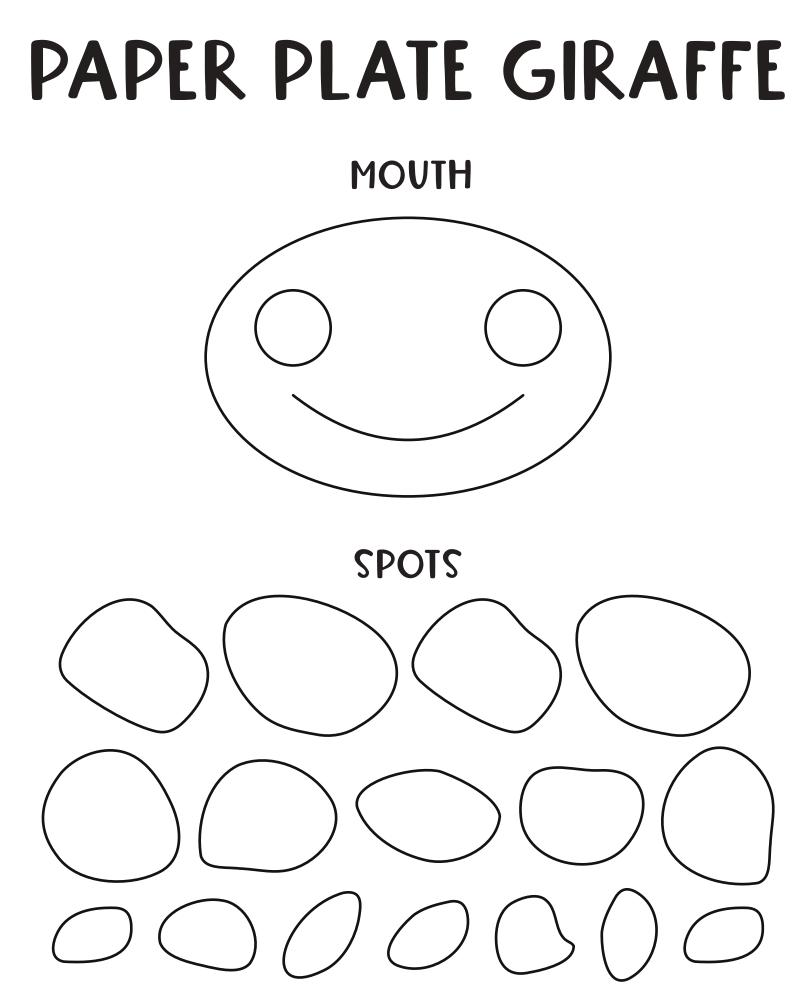

### INSTRUCTIONS:

- I. COLOR THE PLATE AS DESIRED.
- 2. COLOR THE PIECES AS DESIRED.
- 3. CUT OUT ALL OF THE PIECES.
- 4. GLUE THE EARS AT A SLIGHT ANGLE TO THE BACK OF THE PLATE.
- 5. GLUE THE HORNS IN BETWEEN THE EARS ON THE FRONT OF THE PLATE.
- 6. GLUE THE EYES AND MOUTH TO THE FRONT OF THE PLATE.
- 1. GLUE THE SPOTS AROUND THE FACE AS DESIRED.

### YAY! YOU MADE A CUTE GIRAFFE!

#### MOUTH

SPOTS